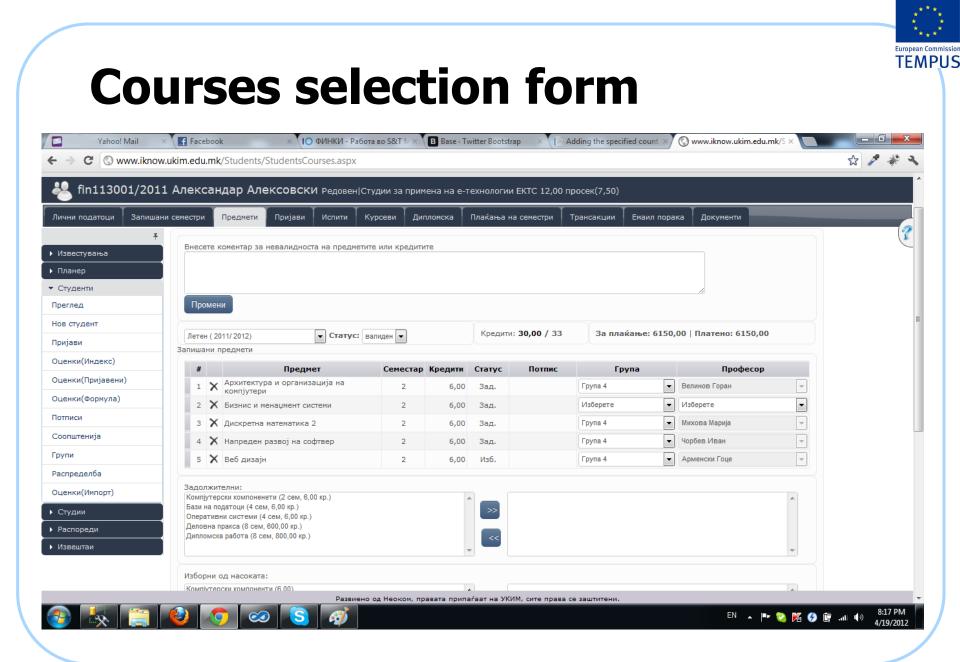

# Courses selection – lower portion

|               | Facebook                                               | × 10 ФИНКИ - Работа во S&T M>       | B Base · Twitter Bootstrap   | $\times$ Adding the specified count $\Rightarrow$ | S www.iknow.ukim.edu.mk/S × |               |
|---------------|--------------------------------------------------------|-------------------------------------|------------------------------|---------------------------------------------------|-----------------------------|---------------|
| C 🛇 www.iknow | .ukim.edu.mk/Students/Stu                              | dentsCourses.aspx                   |                              |                                                   |                             | ☆ 🥓 🤞         |
| целба         |                                                        |                                     |                              |                                                   |                             |               |
| Импорт)       | Задолжителни:                                          |                                     |                              |                                                   |                             |               |
|               | Компјутерски компоненети<br>Бази на податоци (4 сем, 6 | 00 кр.)                             |                              |                                                   | *                           |               |
| и<br>неди     | Оперативни системи (4 се<br>Деловна пракса (8 сем, 600 |                                     |                              |                                                   |                             |               |
|               | Дипломска работа (8 сем,                               | 800,00 кр.)                         |                              |                                                   |                             |               |
| аи            |                                                        |                                     | <b>v</b>                     |                                                   | <b>v</b>                    |               |
|               | Изборни од насоката:                                   |                                     |                              |                                                   |                             |               |
|               | Криптографија (6,00)                                   |                                     |                              |                                                   | *                           |               |
|               | м-Бизнис (6,00)<br>Медиуми и комуникации (6,           | 00)                                 | >>                           |                                                   |                             |               |
|               | Моделирање на бизнис про<br>Операциони истражувања     |                                     |                              |                                                   |                             |               |
|               | Развоен процес на информ                               | ациони системи (6,00)               |                              |                                                   | -                           |               |
|               |                                                        | типаще (6.00)                       |                              |                                                   |                             |               |
|               | Изборни од цел факулте                                 |                                     |                              |                                                   |                             |               |
|               | Алгоритми за анализа на по<br>Менаџмент на ИКТ и CASE  |                                     | Ē                            |                                                   | <b>^</b>                    |               |
|               | Програмирање на специјал                               | и ефекти и видео игри (5,00)        |                              |                                                   |                             |               |
|               | WAN мрежи (6,00)                                       | ко пребарување и прикажување (5,00) | _<<                          |                                                   |                             |               |
|               | Администрирање на ИТ со<br>Адгоритми (6.00)            | фтвер (6,00)                        | -                            |                                                   | *                           |               |
|               |                                                        |                                     |                              |                                                   |                             |               |
|               | Изборни од факултетот:                                 | Изберете факултет 🗨                 |                              |                                                   |                             |               |
|               |                                                        |                                     |                              |                                                   | <b>^</b>                    |               |
|               |                                                        |                                     | >>                           |                                                   |                             |               |
|               |                                                        |                                     |                              |                                                   |                             |               |
|               |                                                        |                                     | -                            |                                                   | -                           |               |
|               |                                                        |                                     |                              |                                                   |                             |               |
|               |                                                        |                                     |                              |                                                   | Запиши                      |               |
|               |                                                        | Развиено од Неоком,                 | правата припаѓаат на УКИМ, о | ите права се заштитени.                           |                             |               |
|               |                                                        |                                     |                              |                                                   | EN 🔺 📭 😒 🌠 🤣 🗓              | 8:18          |
|               |                                                        |                                     |                              |                                                   |                             | <b>4/19</b> / |