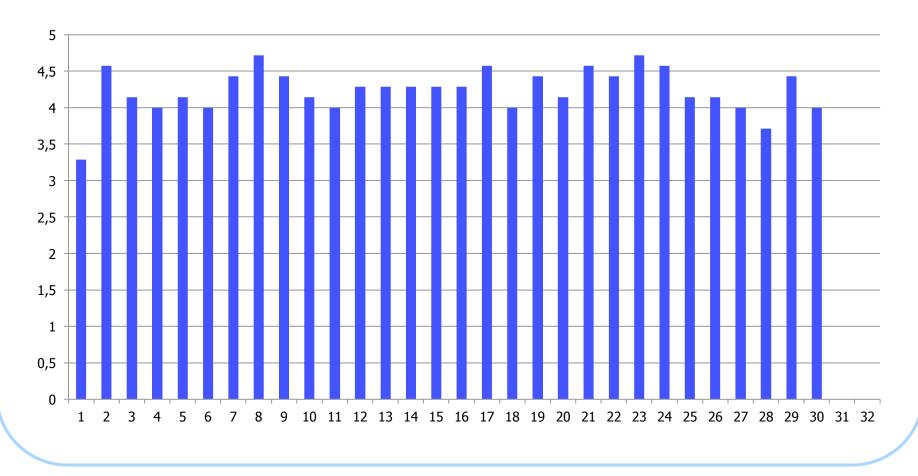

# Average grades given by the users in the questionnaire.

TEMPUS project JPGR 511342 iKnow

Презентација 25-26.10.2011