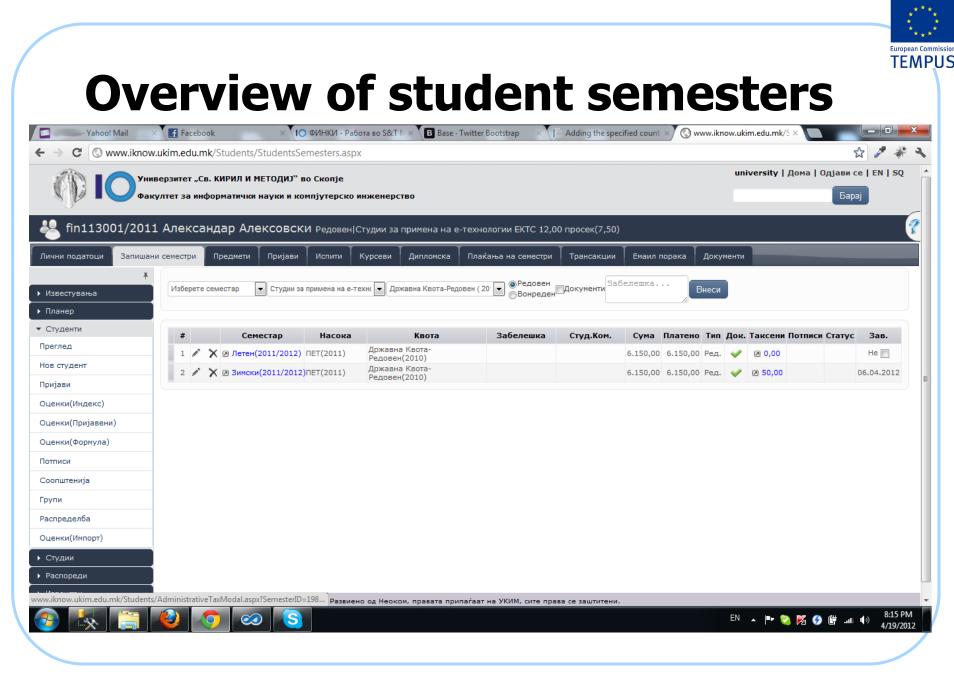

| вата припаѓаат на УКИМ, сите права се заштитени.      |
| 💽 www.iknow.ukim 💾 Total Commande 💽 Skype                                                                                                                                                                                                                                        | ived (157) EN 🔺 🕨 atl 🕪 02:41 👘 4/19/2012             |

TEMPUS project JPGR 511342 iKnow

**@** 

CIIT 2012



### Homepage



TEMPUS project JPGR 511342 iKnow

CIIT 2012



# The user requirements we faced

- Grouping of functionalities on fewer forms
  - easy access
  - decreased need for navigation
- Screen size and resolution (conflicting)
- Impossible to make an error
- Automation of processes
- Simplicity





# Modal pop-up for SMS payments

| - Yahoo! Mail  | × Facebook            | ×             | 🜔 ФИНКИ - Работа во | S&T N × B Base | Twitter Boots | trap 🛛 🗙 📔 Add | ling the specified count $\times$ | S www.iknow.ukim.edu.mk/S × |                     |
|----------------|-----------------------|---------------|---------------------|----------------|---------------|----------------|-----------------------------------|-----------------------------|---------------------|
| → C 🛇 www.ikno | ow.ukim.edu.mk/Stude  | ents/Students | Semesters.aspx      |                |               |                |                                   |                             | ☆ 🥓 🦑 🤻             |
| У С У          | ниверзитет "Св. КИРИЛ | л и методиз"  | 'во Скопје          |                |