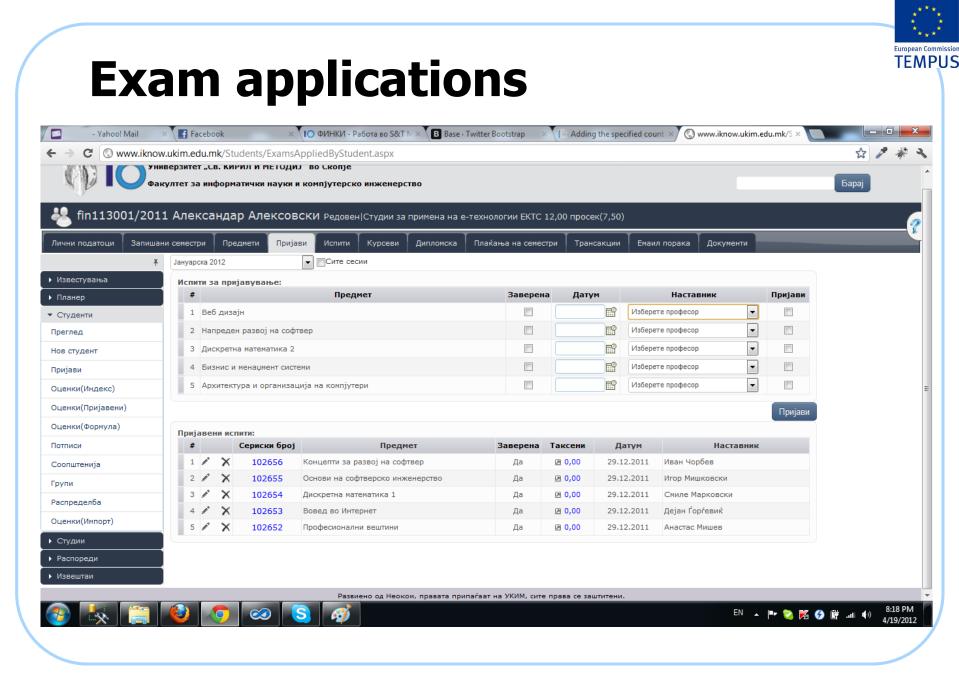

| Запиши                      |               |
|               |                                                        | Развиено од Неоком,                 | правата припаѓаат на УКИМ, о | ите права се заштитени.                           |                             |               |
|               |                                                        |                                     |                              |                                                   | EN 🔺 📭 😒 🌠 🤣 🗓              | 8:18          |
|               |                                                        |                                     |                              |                                                   |                             | <b>4/19</b> / |



| - Yahoo! Mail                          | × Facebook                         | × IO ФИНКИ -<br>ents/ExamsPassedByStud                            | _                 | witter Bootstrap X I Adding the specifi                                  | ed count × 🔇 www.iknow | .ukim.edu.mk/S ×               |                |
|----------------------------------------|------------------------------------|-------------------------------------------------------------------|-------------------|--------------------------------------------------------------------------|------------------------|--------------------------------|----------------|
| <u>ар</u> ин                           | иверзитет "Св. КИРИ                | IЛ И МЕТОДИЈ" во Скопје<br>ички науки и компјутерс                | 3