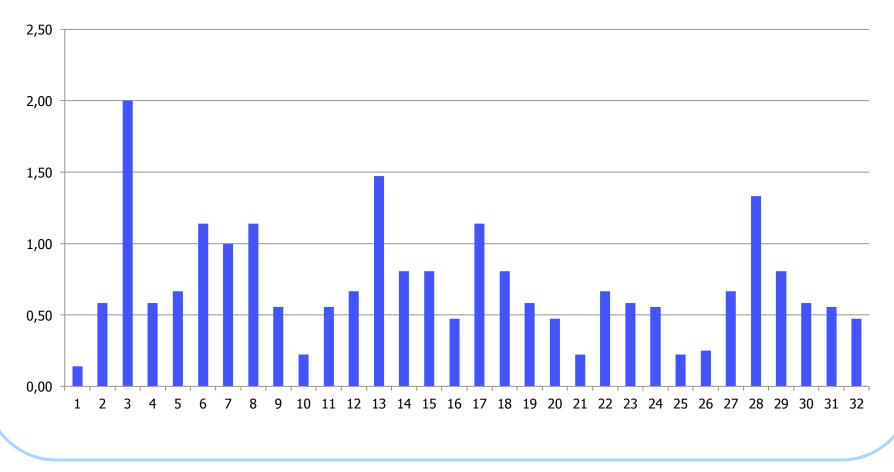

# Variance of average grades given by the users in the questionnaire.

TEMPUS project JPGR 511342 iKnow

Презентација 25-26.10.2011